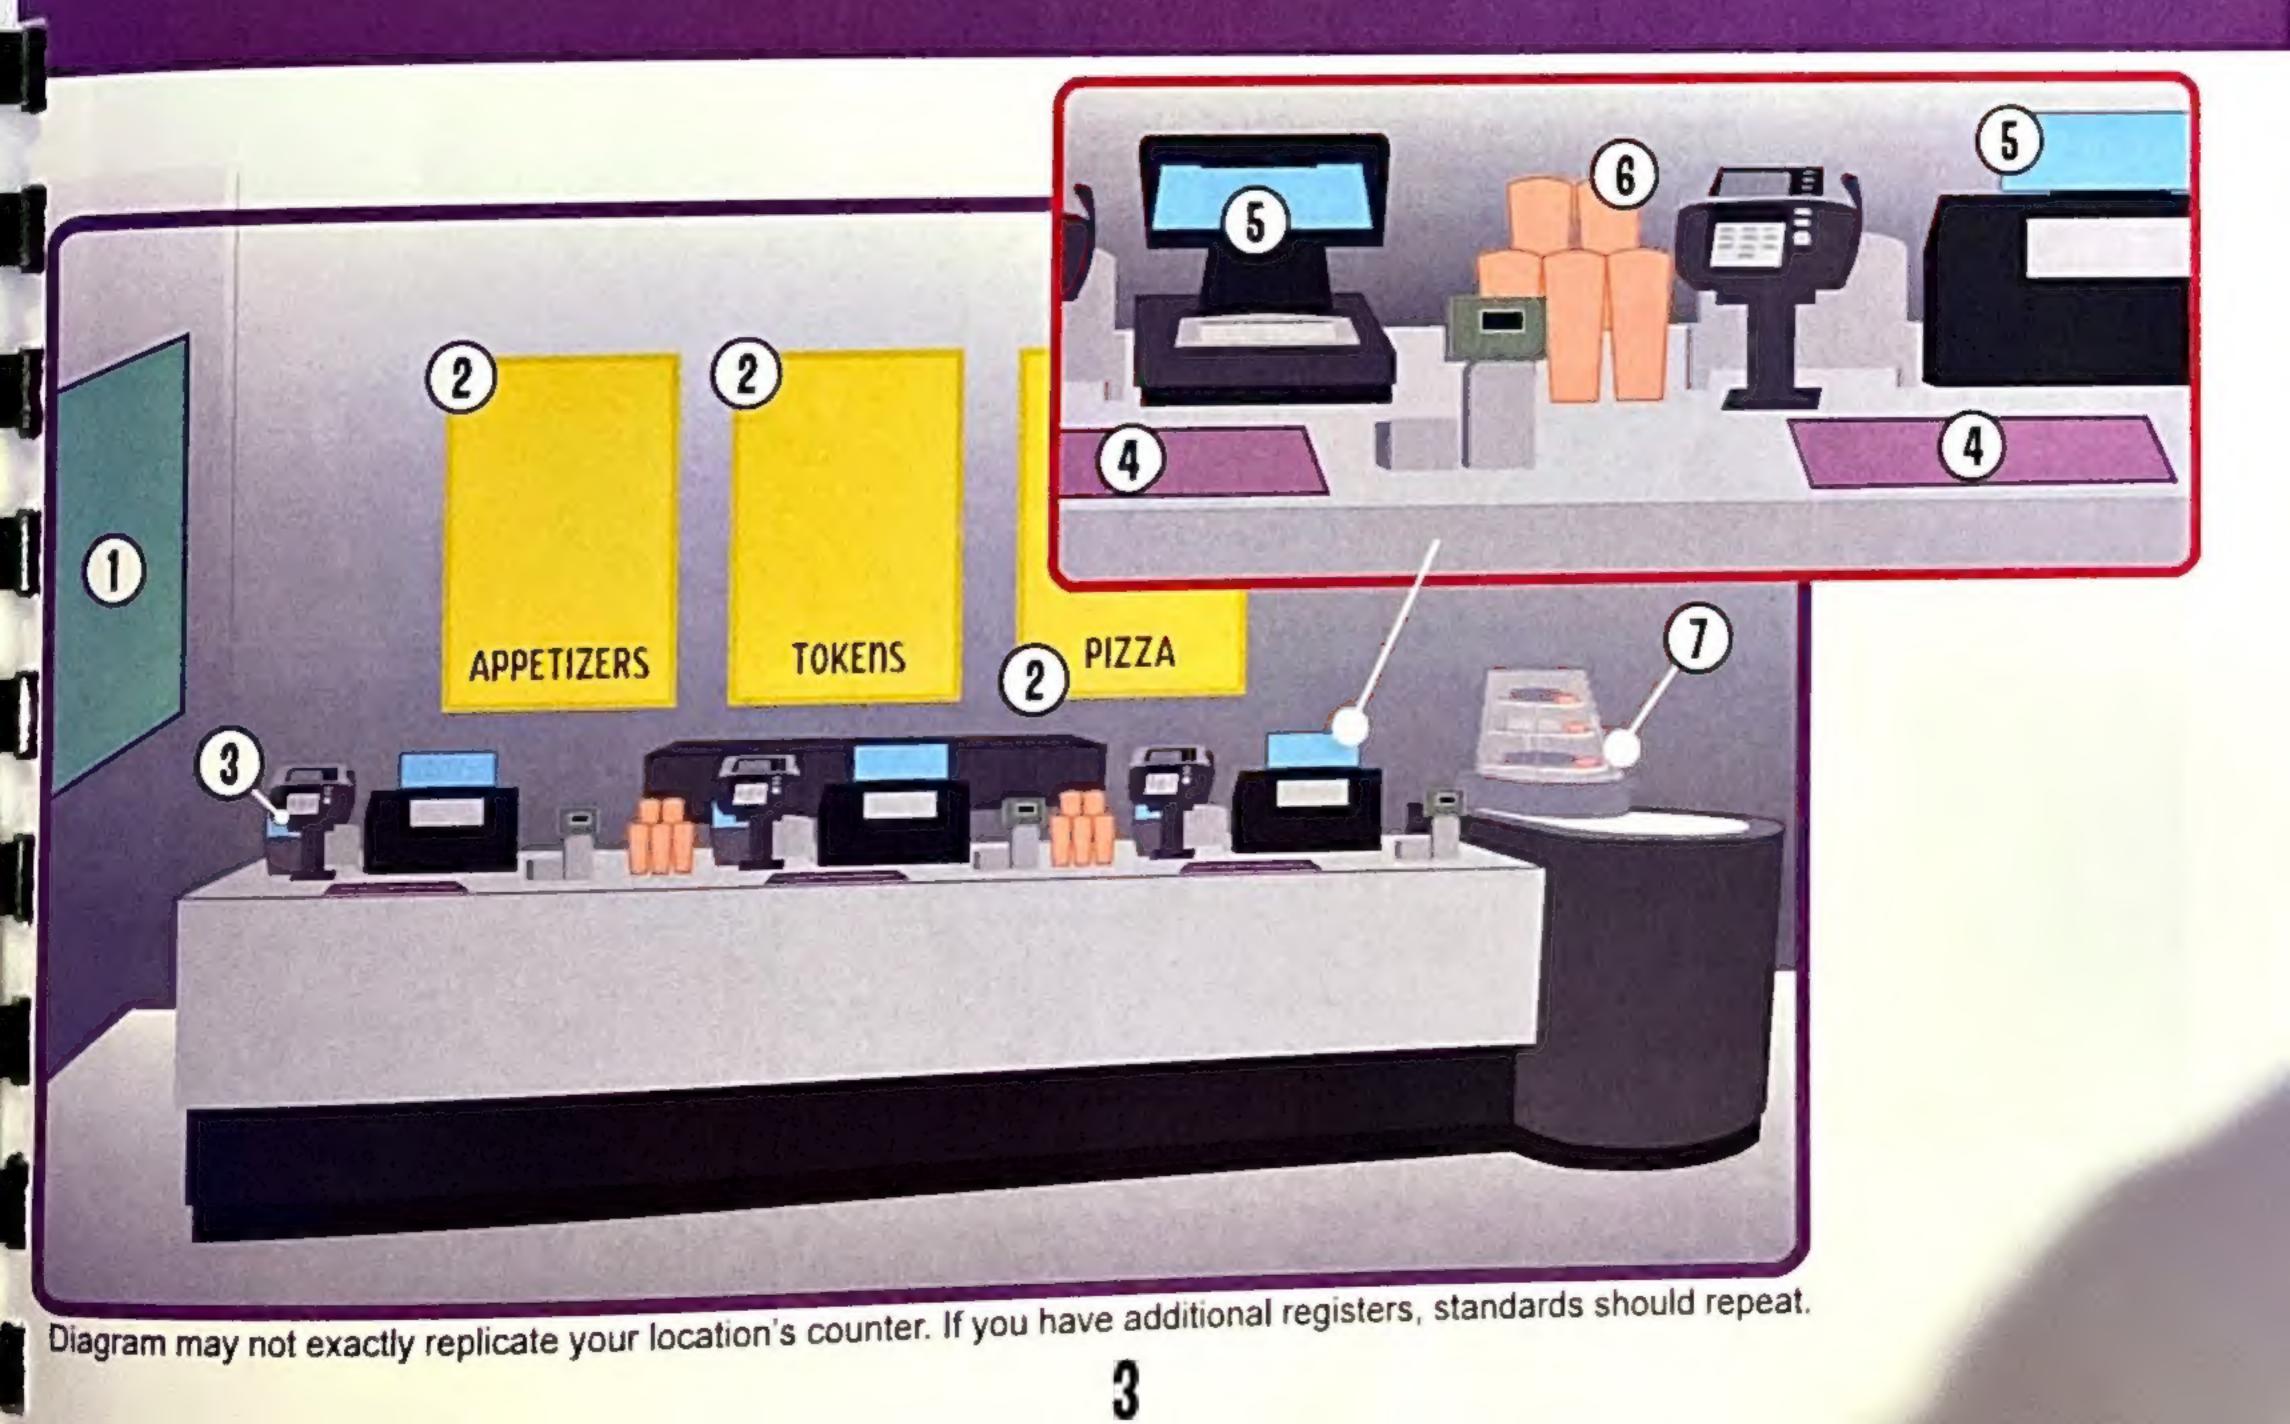

#### 1. Light Box

Light Box closest to menu panels displays food items. If you have a second box, additional messages 3. Order Numbers/ are available.

#### 2. Menu Panels

Be sure menu panels are placed in the order shown below

### Container

**Order number containers** should be within reaching distance from each register.

#### 5. Register Insert

Each register should have a clip attached. Placement is shown below per register type.

#### 6. Promotional Cups

**Promotional Cup displays should** be placed between each register.

(Appetizers, Tokens, Pizza). Always be sure the non-glare side of the outer protective cover faces out.

#### 4. Counter Mat

Used only if your location has a counter mat area built into the counter.

#### 7. Cake Display / Tags

Place display on corner section of counter. Each tag is placed in front of corresponding cake.