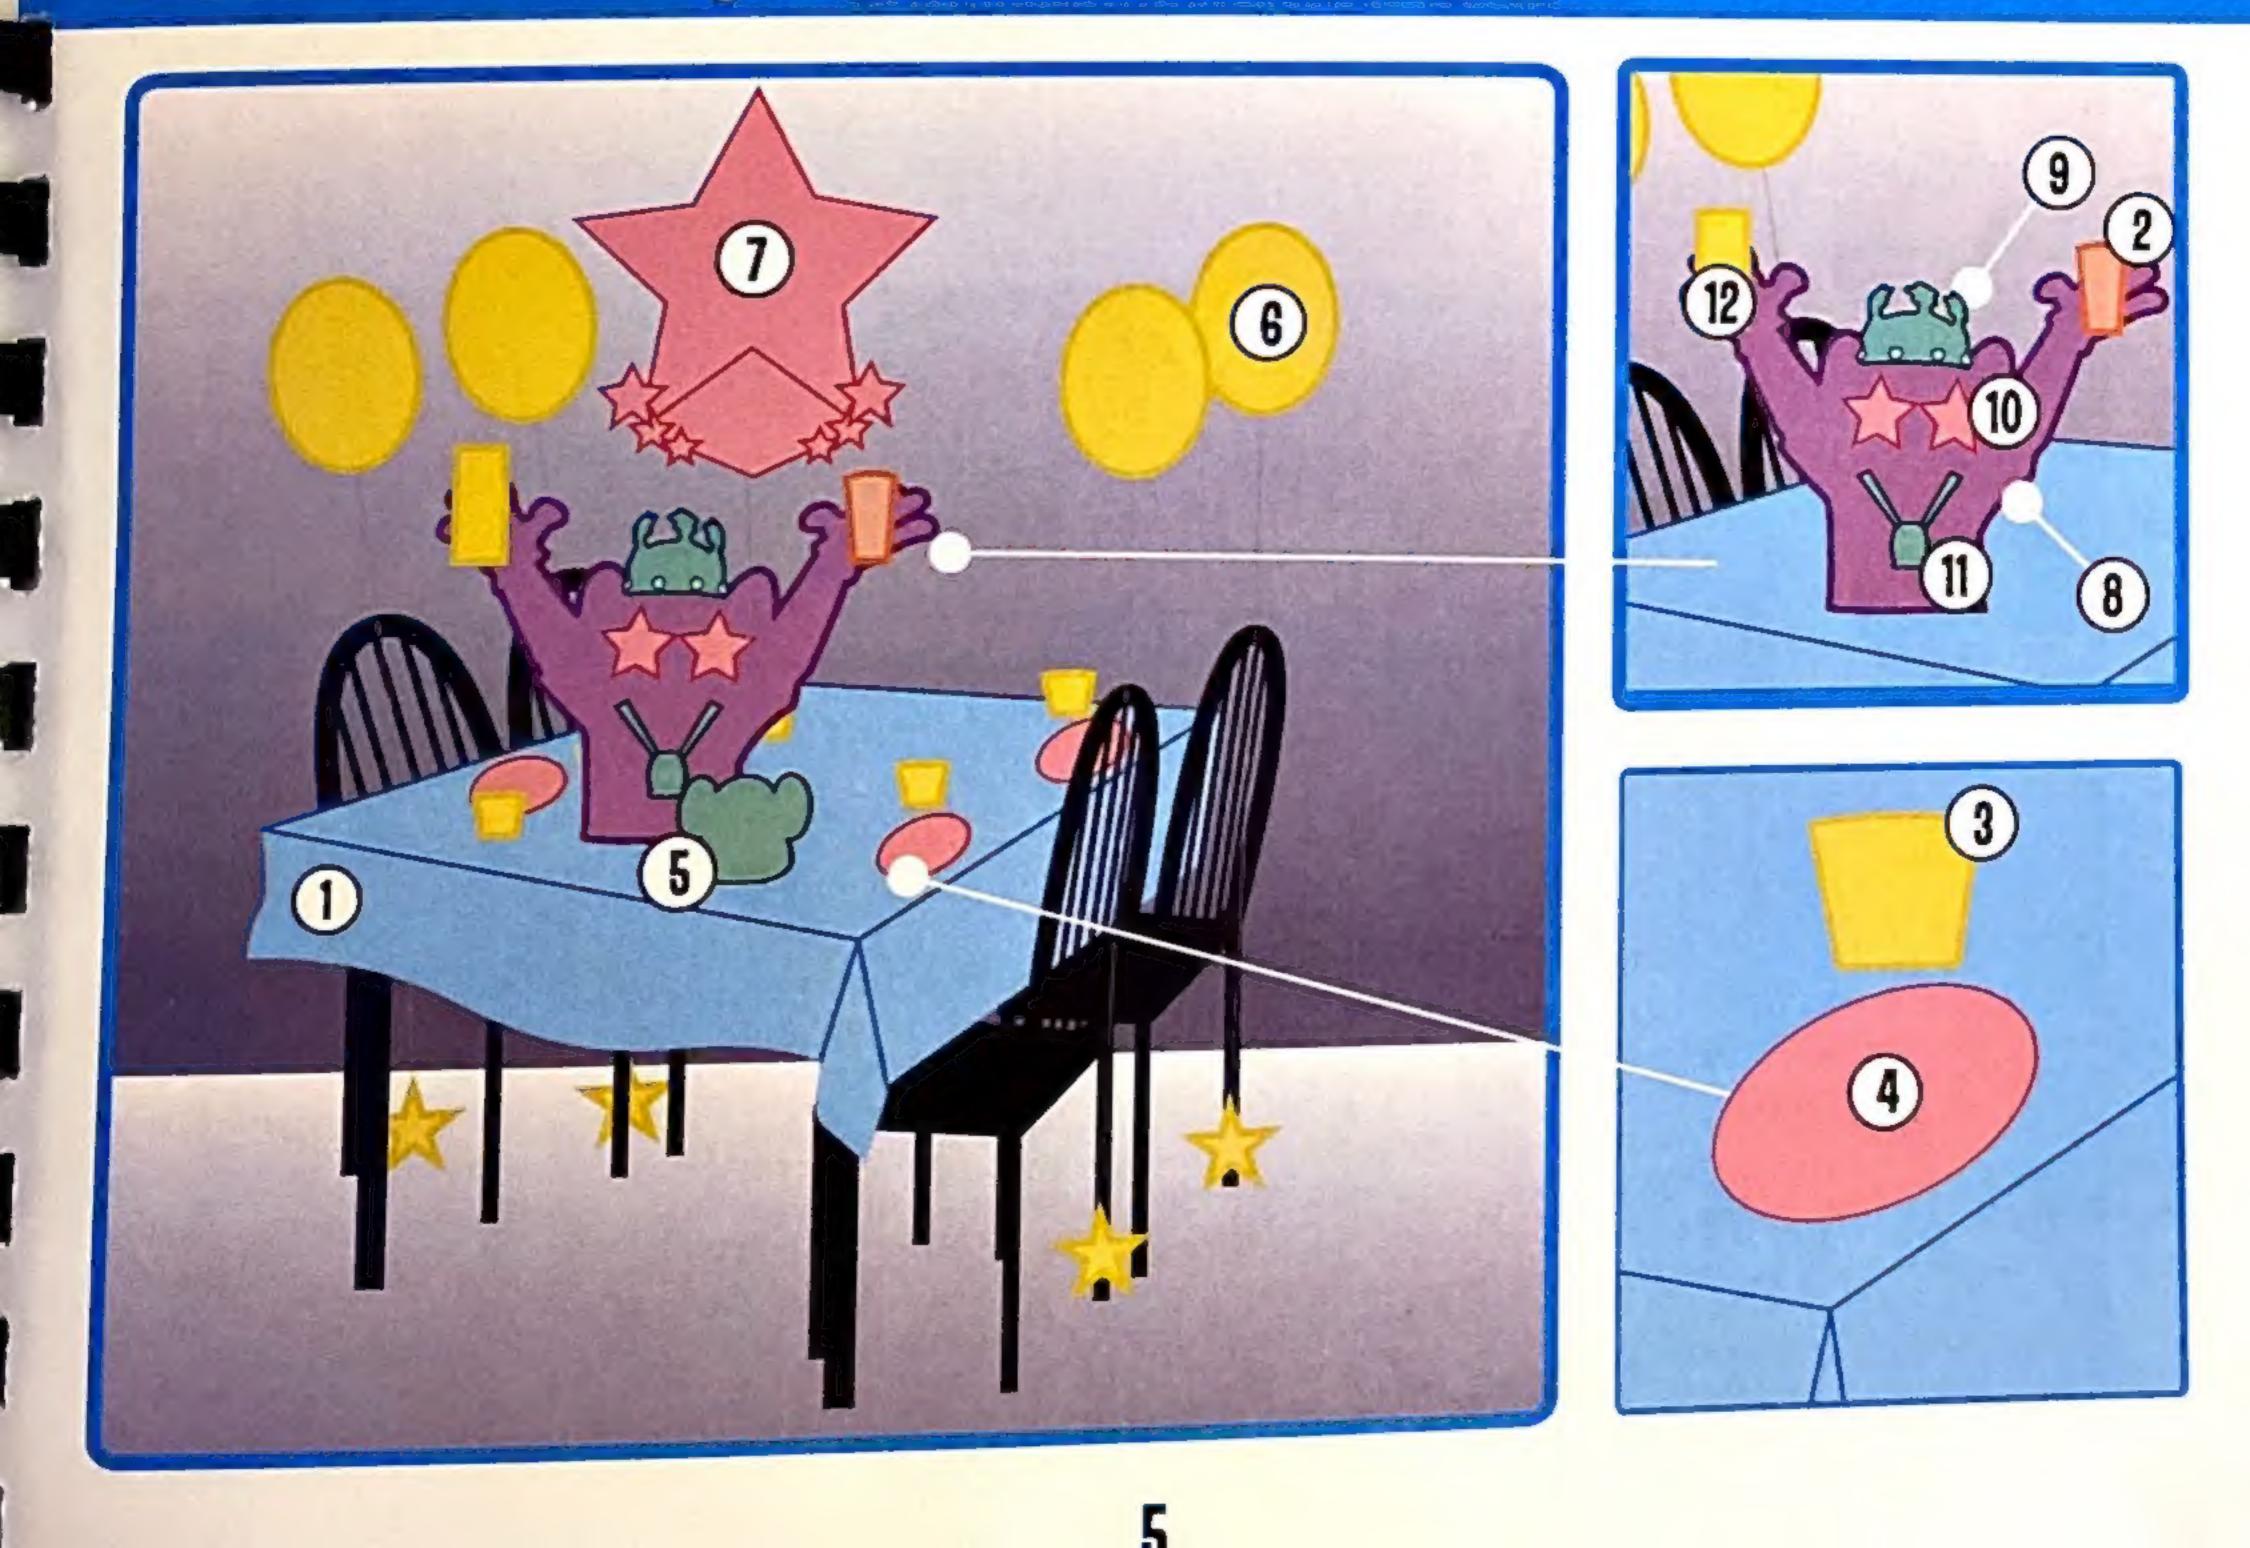

#### 1. Tablecloth

Sides hang 4 inches from top of table.

#### 2. Bobblehead Chuck E. Cup 3. Token Cup **4. Birthday Plate** 5. Chuck E. Bank

7. Jumbo "Birthday Star" **Foil Balloon** 

Attach to Chuck E. Bank. In the name space write "Reserve a Party at www.chuckecheese.com".

8. Chuck E. Display 9. Birthday Star Crown Insert tokens. **10. Flashing Glasses** Secure to Chuck E. Display with zip tie. **11. Birthday Medallion** Secure to Chuck E. Display with velcro on back of display.

#### 6." | Partied With Chuck E." Foil Balloon w/ Star Weight

Display Table should only be out Mon-Fri on the first table in the showroom closest to the game room.

#### **12. Birthday Brochures**