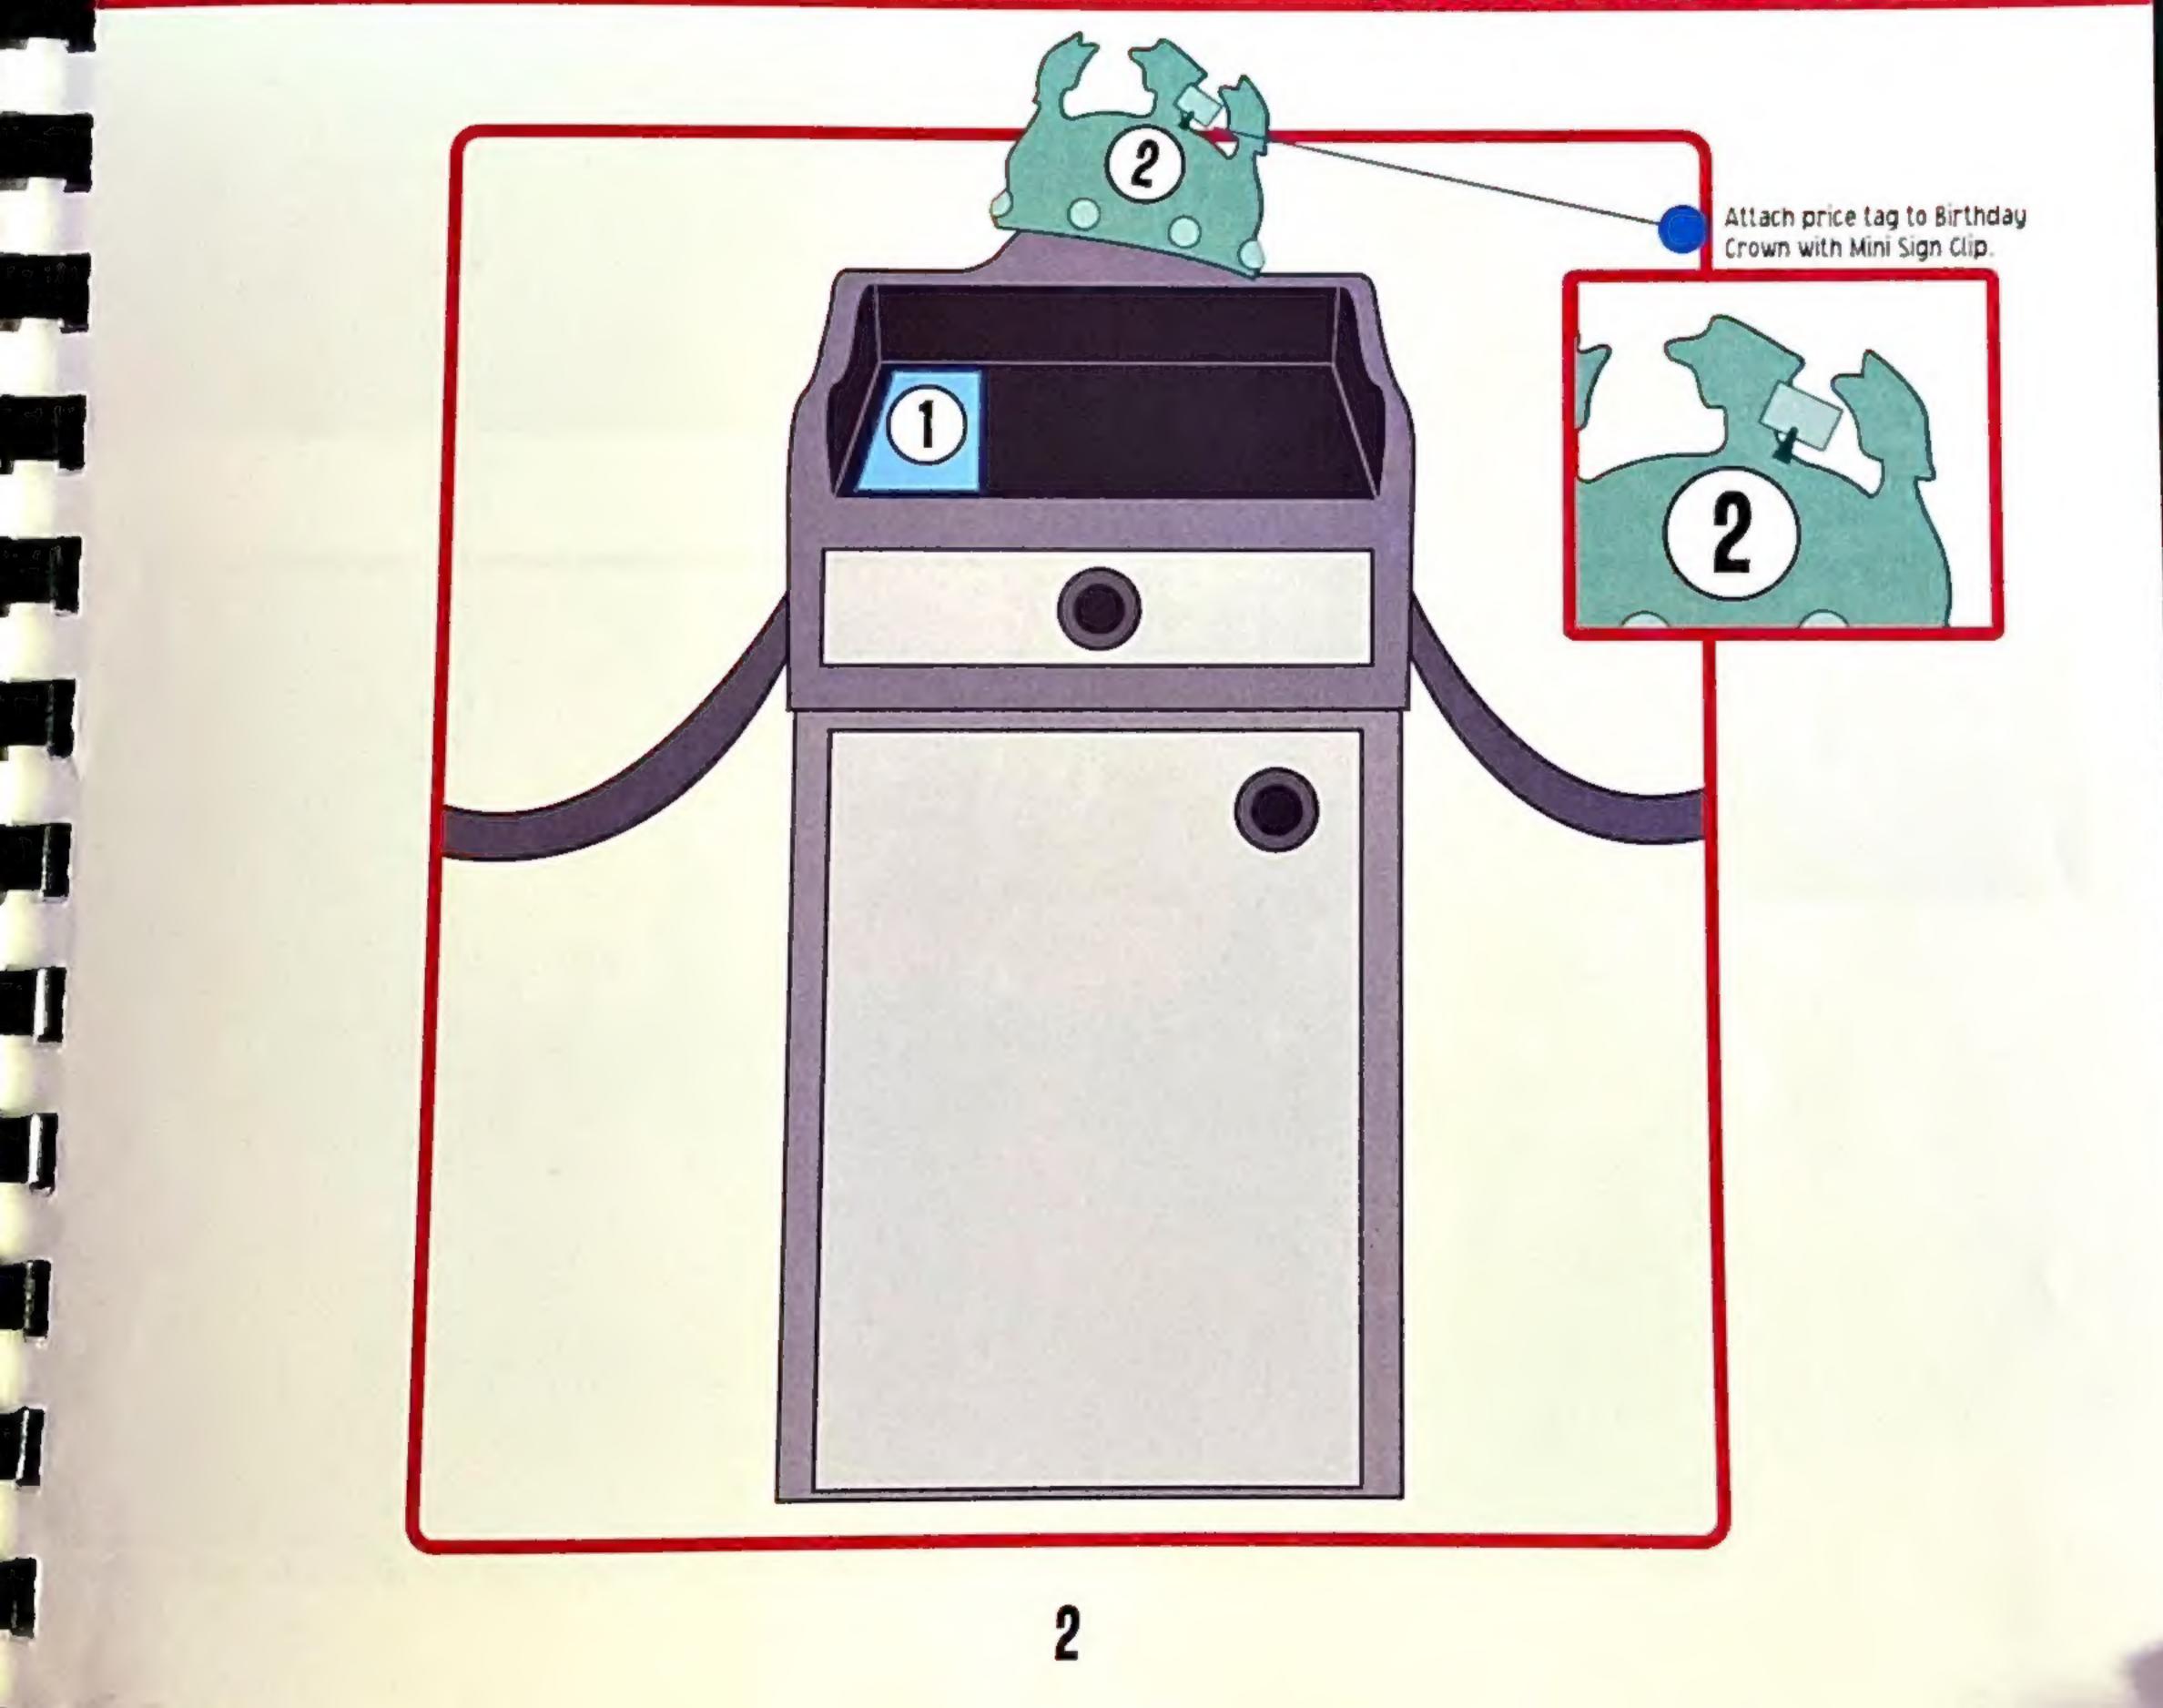

#### 2. Birthday Crown

Keep a Birthday Crown with price tag attached and tokens inserted at Kid Check. Place crown in guests view. After showing guests the Walk-In Party Menu, let them know about the Birthday Crown and that it's available for purchase at the counter or merchandise area.