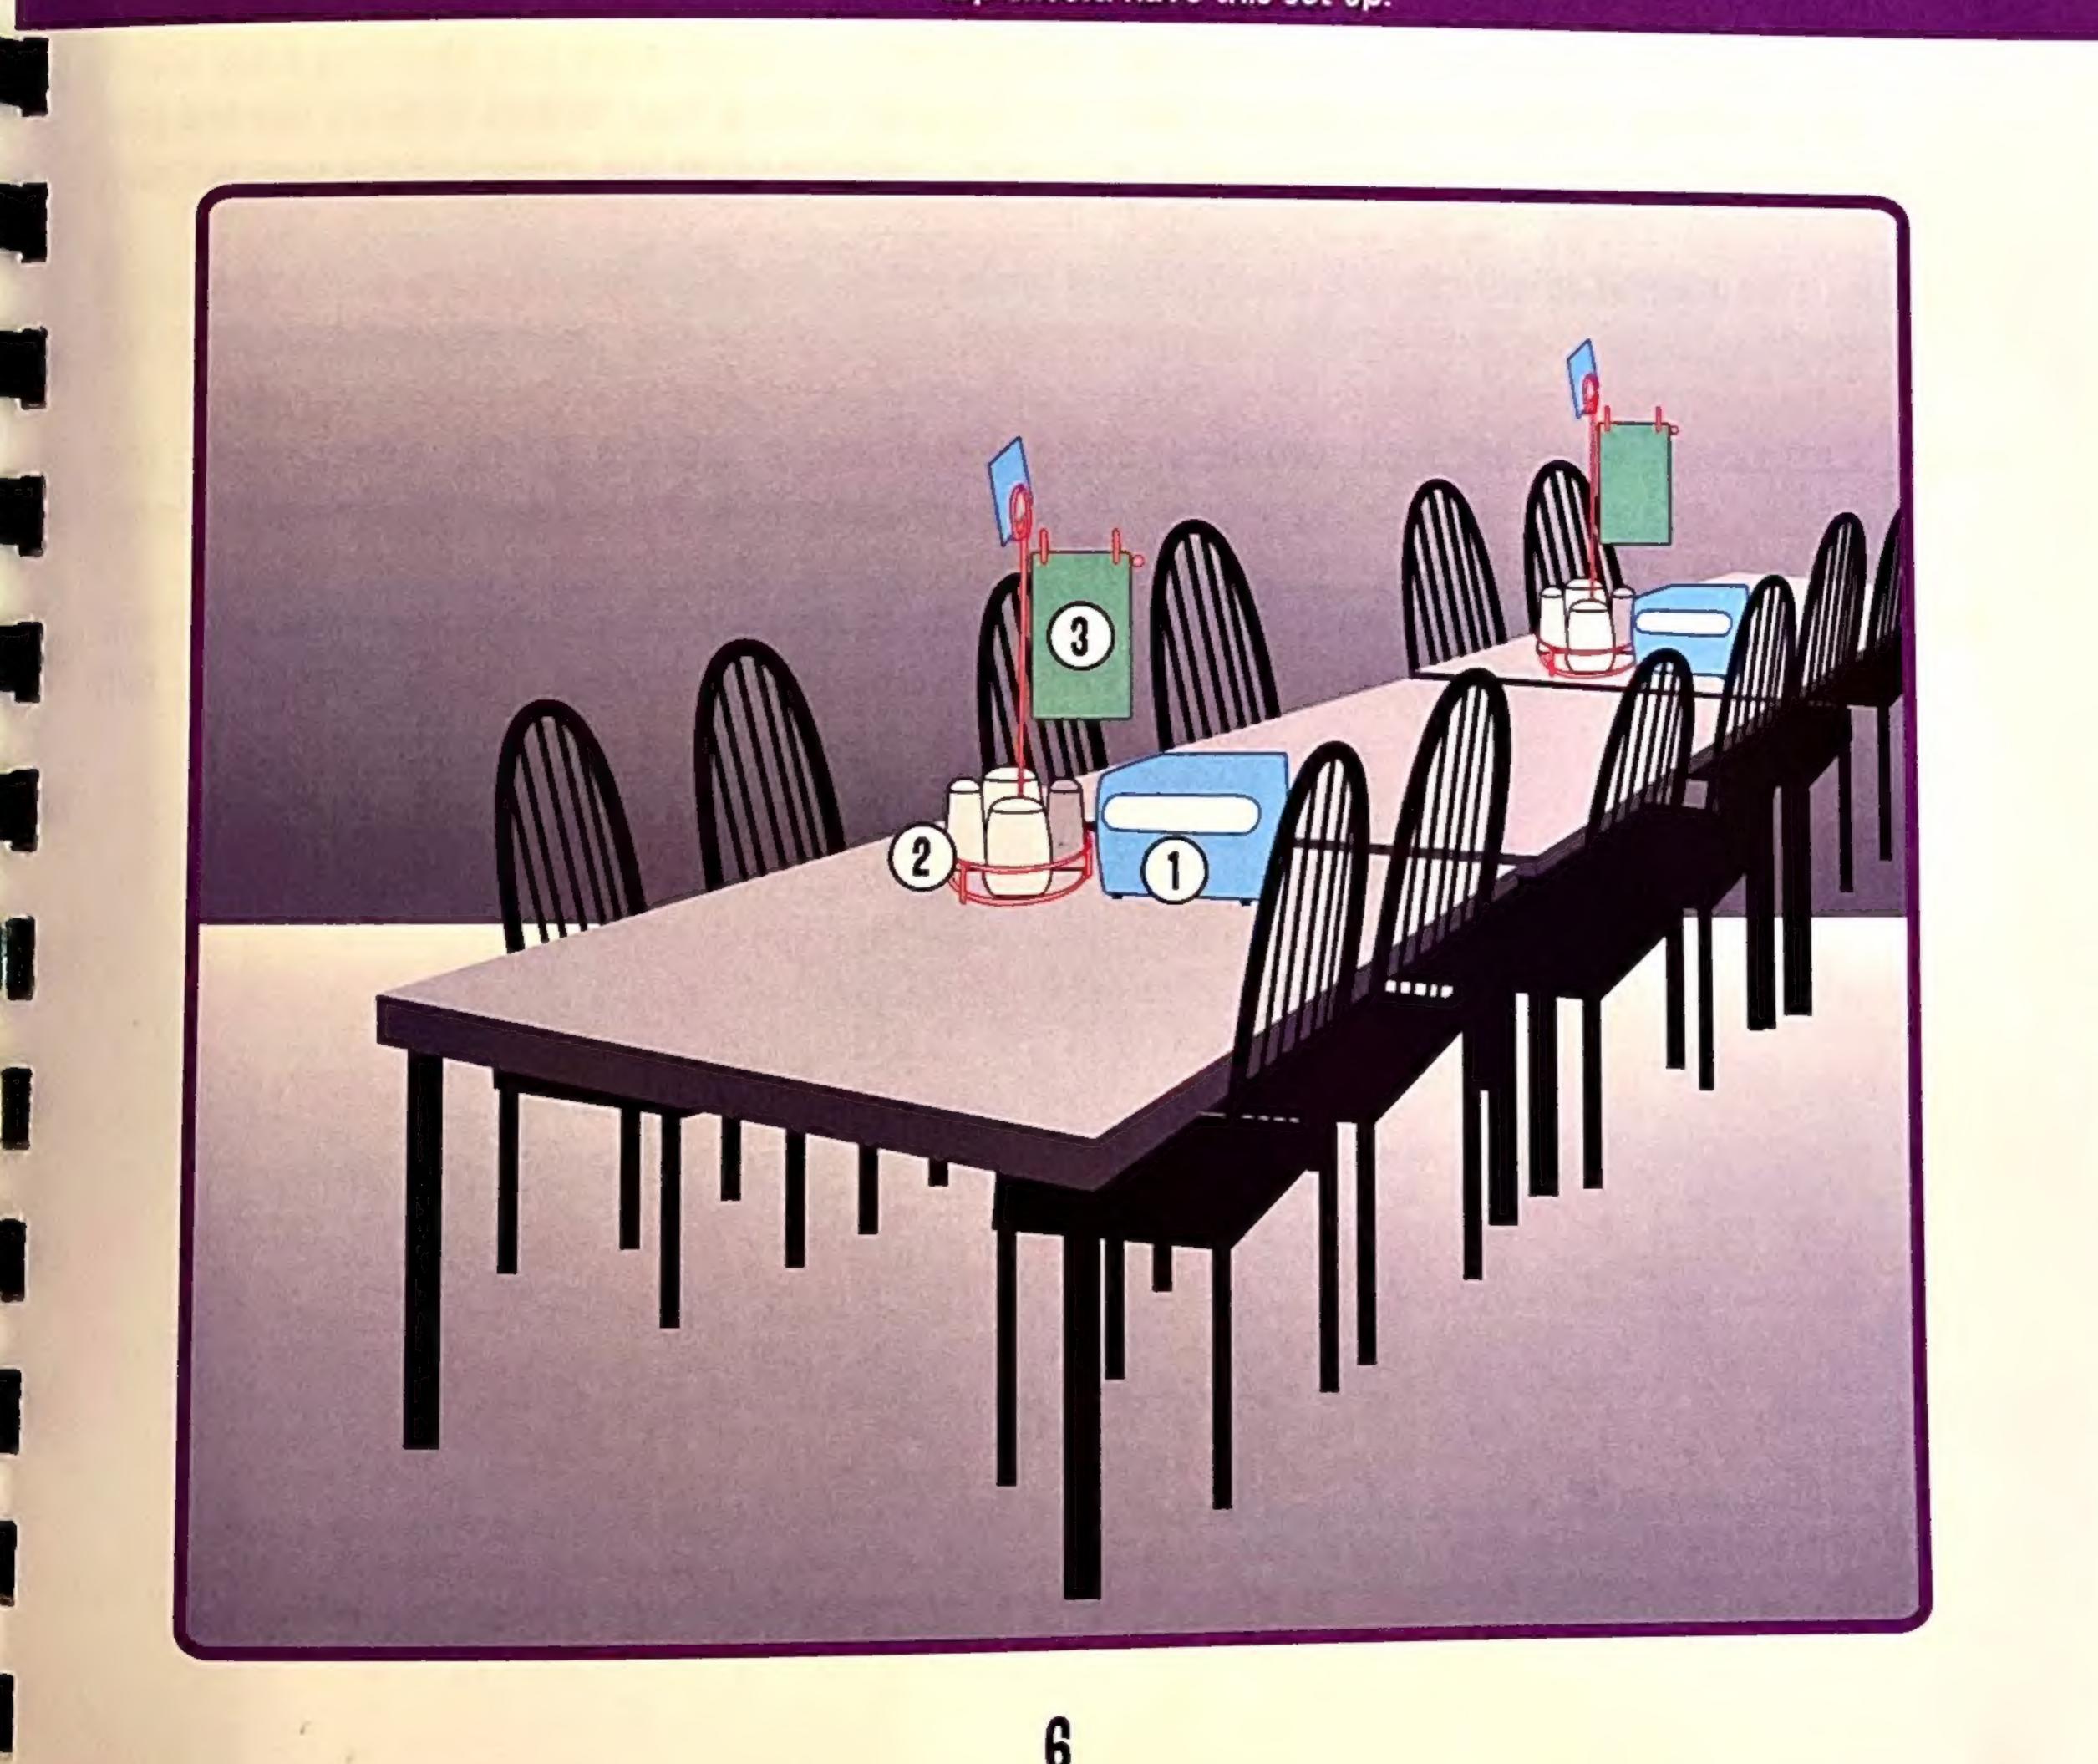

### 1. Napkin Dispenser Position alongside Table Caddy.

Every other 4-6 top should have this set up.

2. Table Caddy Position alongside napkin dispenser. Every other 4-6 top should have this set up.

### **3. Table Caddy Inserts** Messages will change periodically.

Make sure to remove old messages.