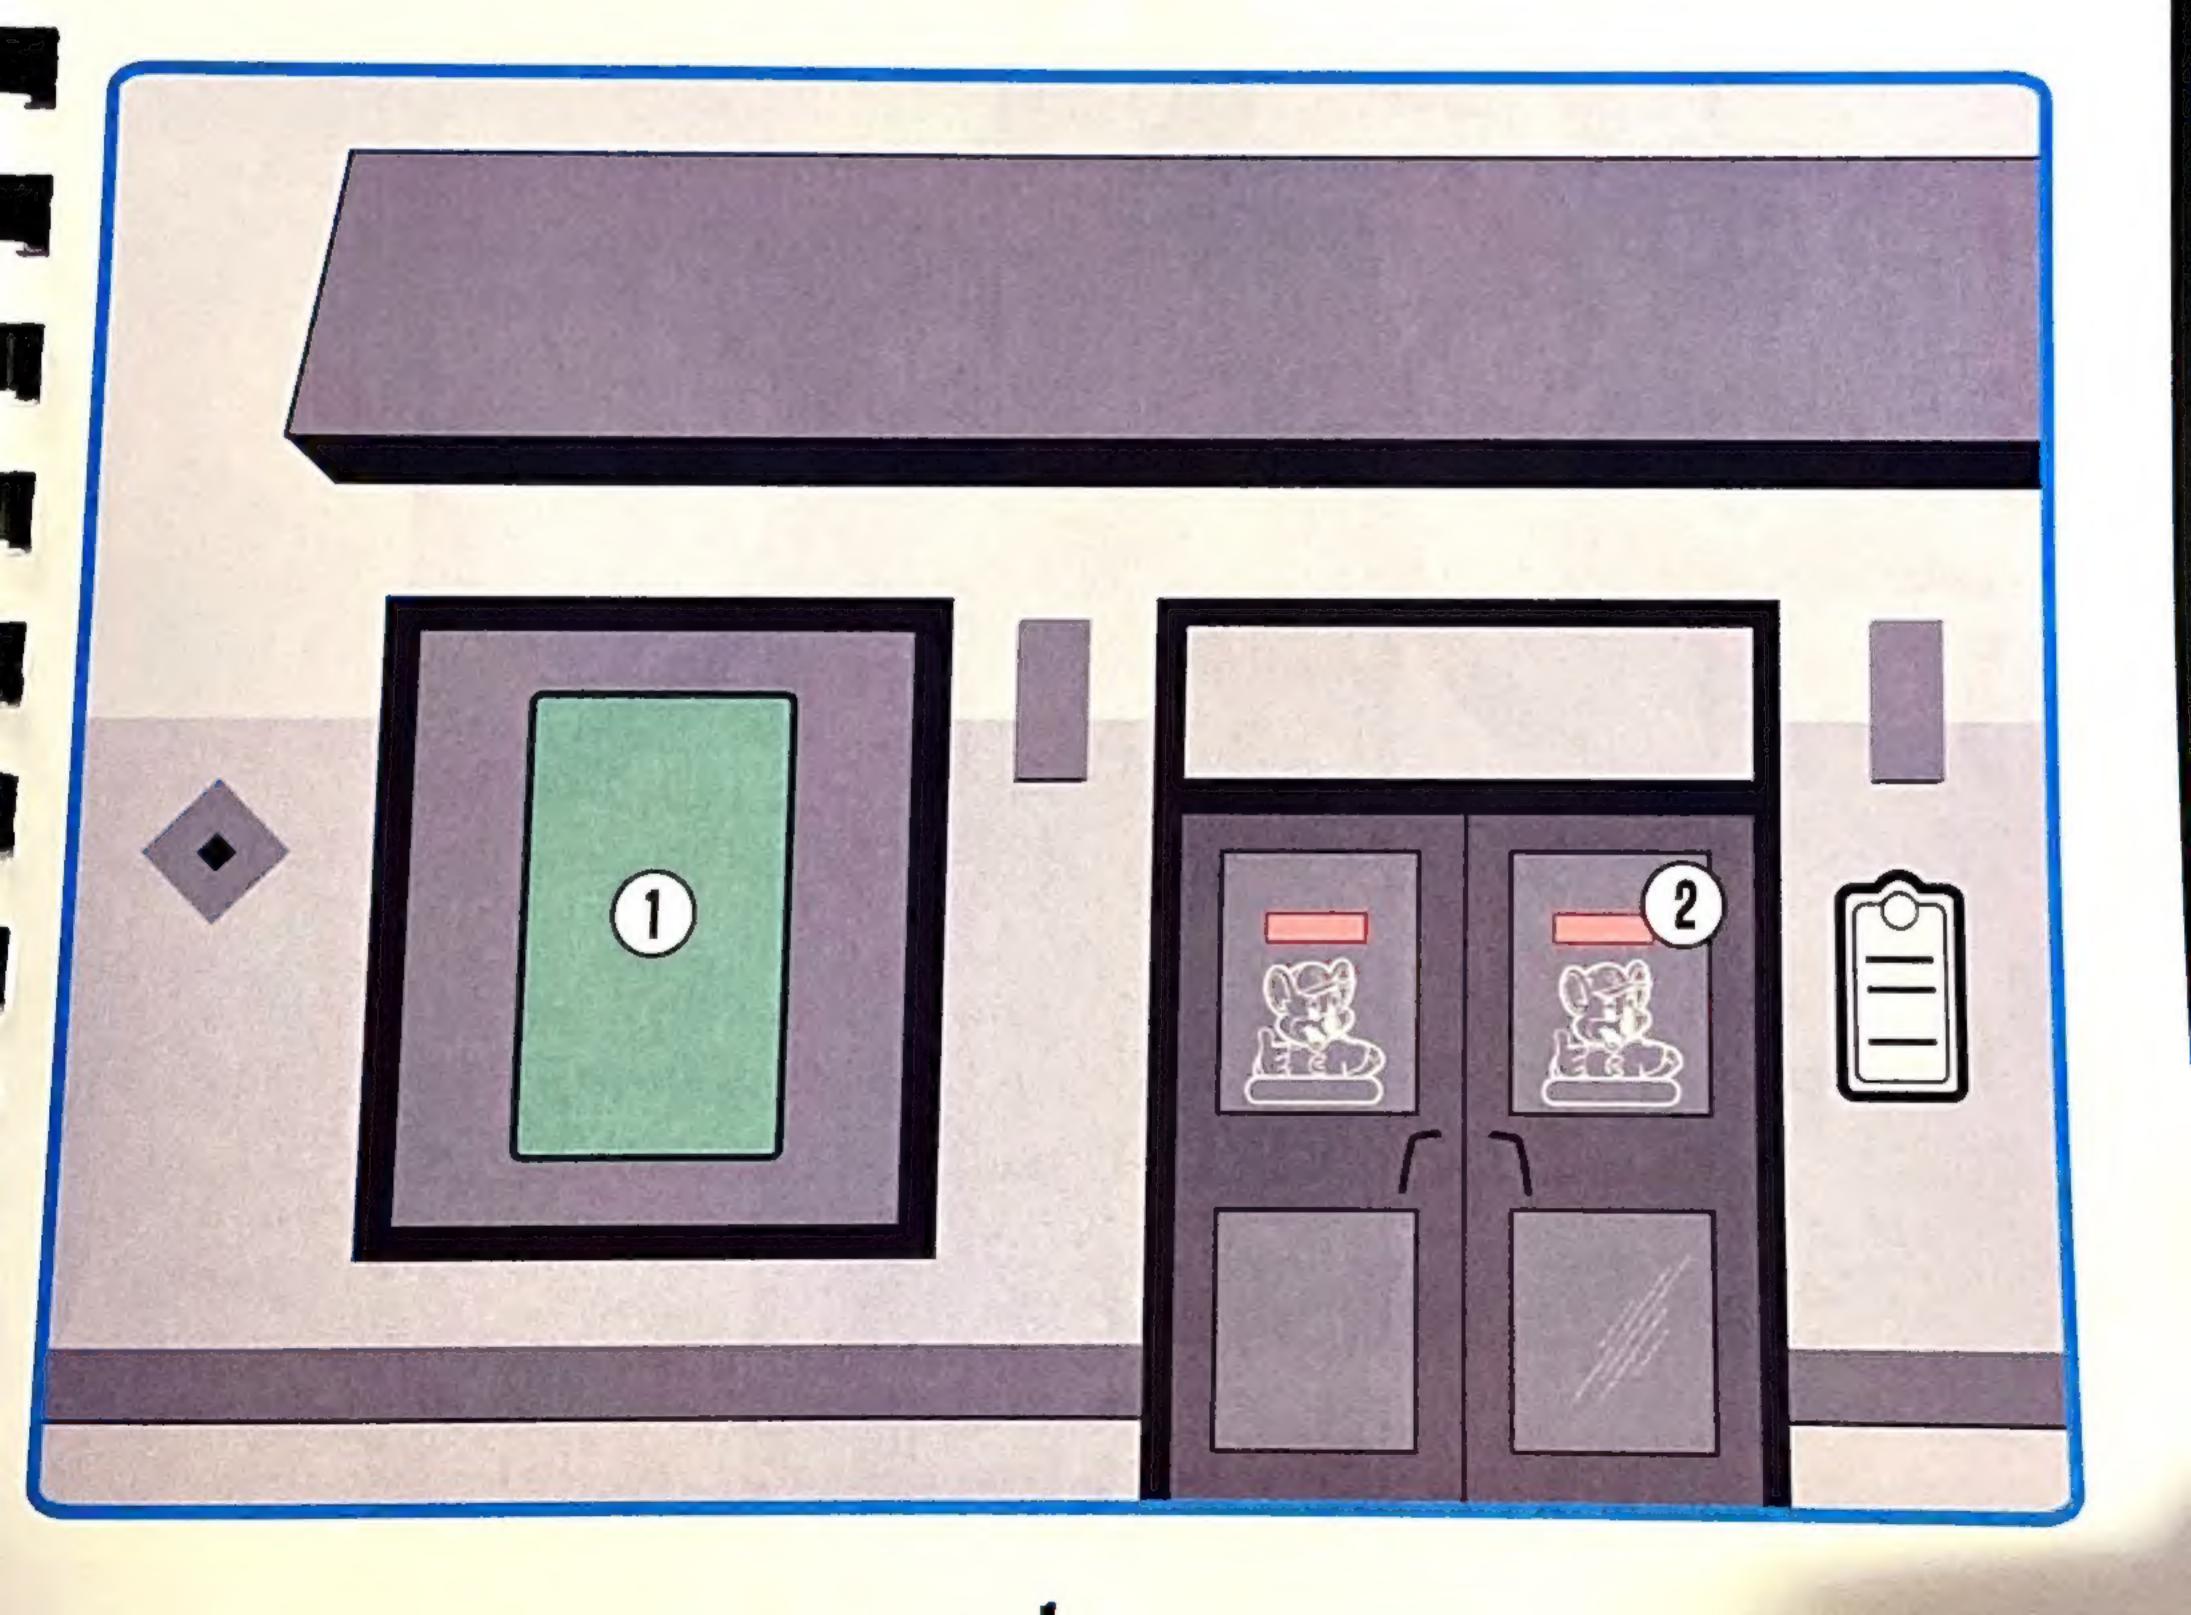

#### 1. Walk-In Party Menu

Always keep Walk-In Party Menus at Kid Check. Once a Walk-In Party is identified, offer the guest a menu. Collect Walk-In Party Menus at cash register, then restock at Kid Check as needed.

#### 2. Birthday Crown

Keep a Birthday Crown with price tag attached and tokens inserted at Kid Check. Place crown in guests view. After showing guests the Walk-In Party Menu, let them know about the Birthday Crown and that it's available for purchase at the counter or merchandise area.