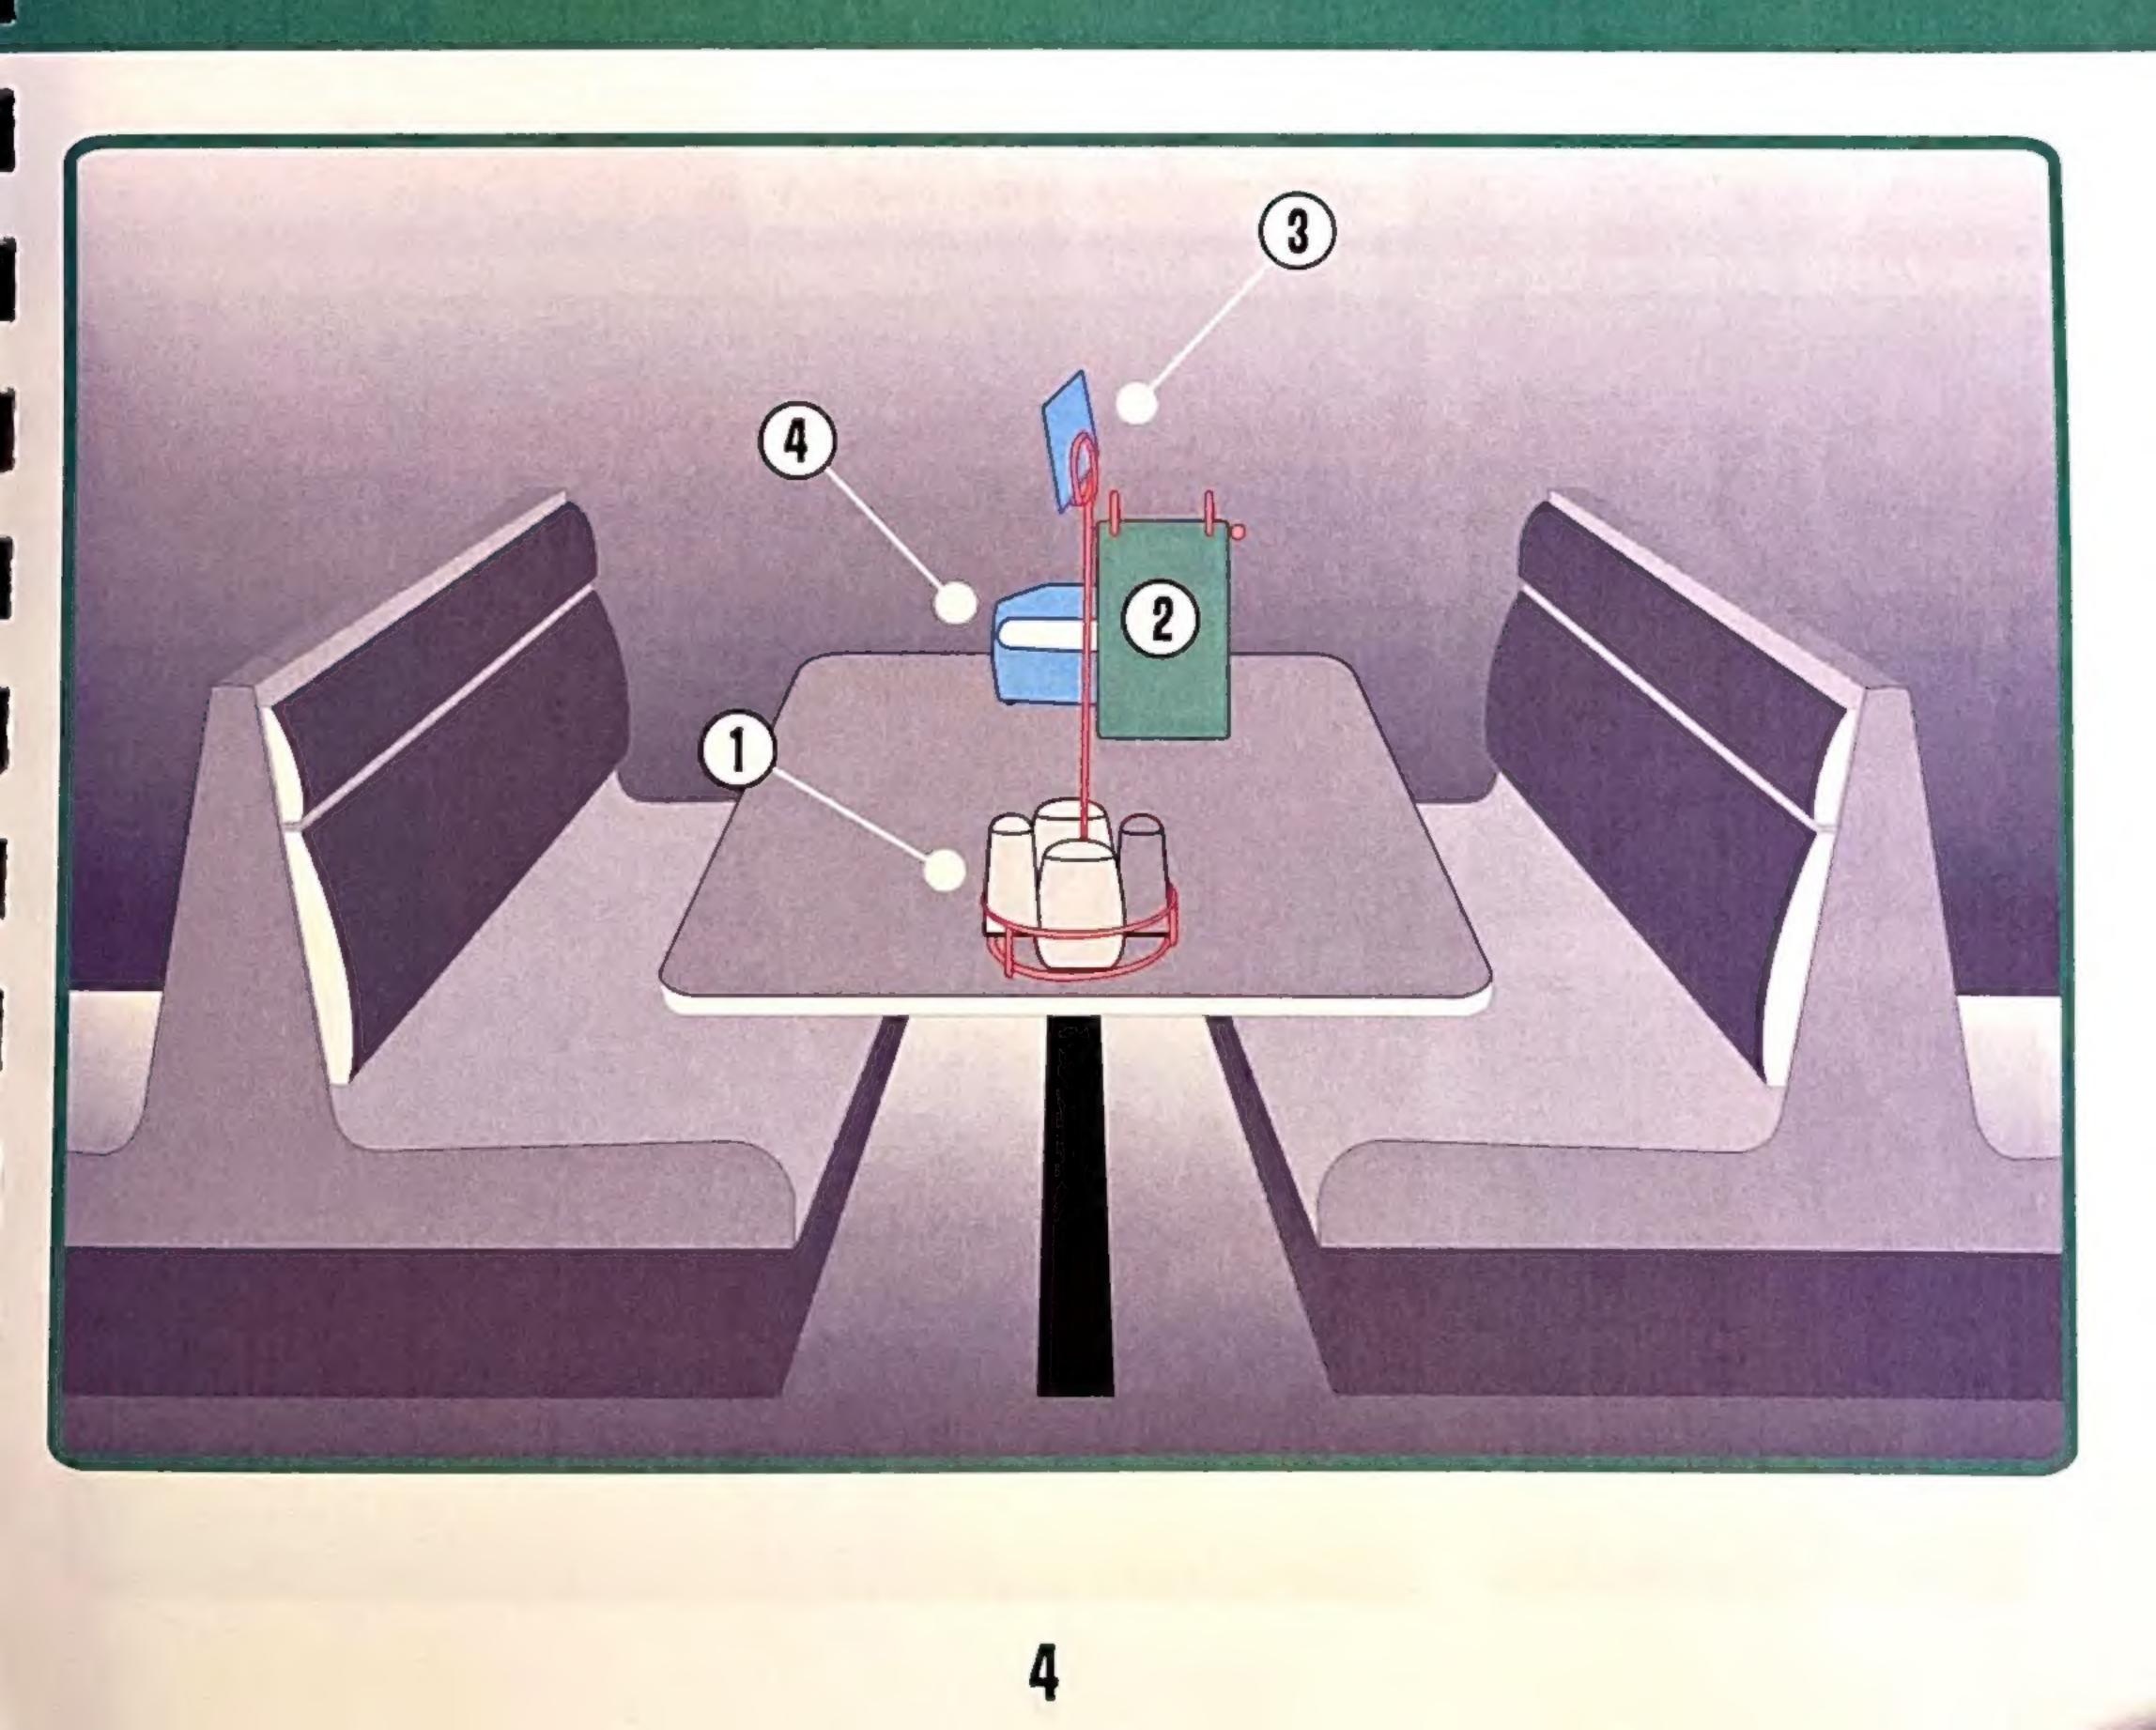

#### Table Caddy Position at front end of table. Table Caddy Inserts

Messages will change periodically. Make sure to remove old messages.

#### 3. Order Number/Check Back/ Reserve Signs

Return to designated storage place in back of house once food is delivered, check back is completed or guest is seated at reserved table.

#### 4. Napkin Dispenser Position at back end of table.